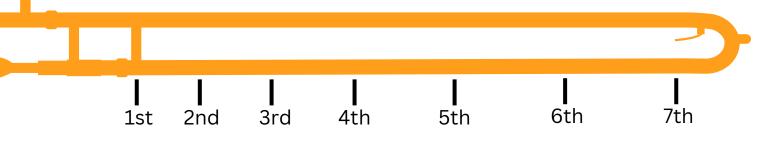

## Trombone position chart





## Most common notes for trombone

| Е   | F | F#        | (        | 3       | A۶ | А         | В♭ | В  | С          | C#         |     | D                  | E⊧         |
|-----|---|-----------|----------|---------|----|-----------|----|----|------------|------------|-----|--------------------|------------|
| :   |   |           |          | <u></u> | 20 | 0         | 0  | 10 | o          | ‡o         |     | 0                  | 20         |
| 0   | 0 | #o        |          | 0       |    | 4         |    | 1  |            |            |     |                    |            |
| 7   | 6 | 5         | 10       | 4       | 3  | 2         | 1  | 7  | 6          | 5          |     | 4                  | 3          |
| Е   | F | F#        | (        | ì       | A۶ | А         | В⊧ | В  |