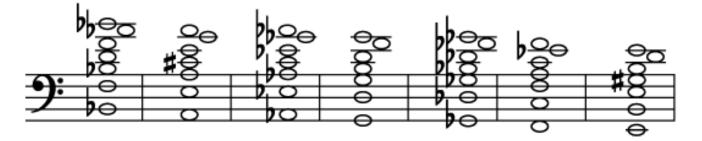

## Most common notes for trombone

| Е   | F | F#        | (        | 3       | A۶ | А         | В♭ | В  | С          | C#         |     | D                  | E⊧         |
|-----|---|-----------|----------|---------|----|-----------|----|----|------------|------------|-----|--------------------|------------|
| :   |   |           |          | <u></u> | 20 | 0         | 0  | 10 | o          | ‡o         |     | 0                  | 20         |
| 0   | 0 | #o        |          | 0       |    | 4         |    | 1  |            |            |     |                    |            |
| 7   | 6 | 5         | 10       | 4       | 3  | 2         | 1  | 7  | 6          | 5          |     | 4                  | 3          |
| Е   | F | F#        | (        | ì       | A۶ | А         | В⊧ | В  | С          | C#         |     | D                  | Eb         |
| : 0 | 0 | ‡0        |          | 0       | bo | ļo        | 20 | ļo | 0          | <b>‡</b> 0 |     | 0                  | Þ <u>o</u> |
| 2   | 1 | 5         |          | 4       | 3  | 2         | 1  | 4  | 3          | 2          |     | 1                  | 3          |
| Е   | F | F#        | G        | A۶      | А  | В⊧        | В  | С  | C#         | D          | EÞ. | Е                  | F          |
| 0   | 0 | <u>‡o</u> | <u>•</u> | bo      | 0  | <b>bo</b> |    | 0  | # <u>o</u> | <b>0</b>   | ЕÞ  | Е<br><b>40</b><br> | F<br>9     |